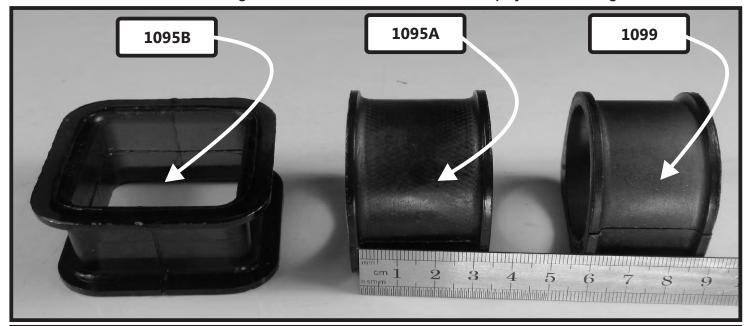

### **Kit Contents:**

- 1 x 1095B Bushing.
- 1 x 1099 Bushing 25mm (1")
- 1 x 1095A Bushing 30mm (1.18")
- 1 x Install Guide.

#### **Important Note:**

This kit is supplied with two different sized bushing widths to accommodate the two different steering rack mounting brackets that can be found on the Subaru models. Only one of the bushings will be required to be installed and the other discarded.

Measure the removed steering rack mounting bracket width with a ruler and use the corresponding supplied bushing to suit, this will either be 25mm (1") wide or 30mm (1.18") wide. Alternatively the bracket can be placed over the bushing and the bracket will fit snug into the bushing.