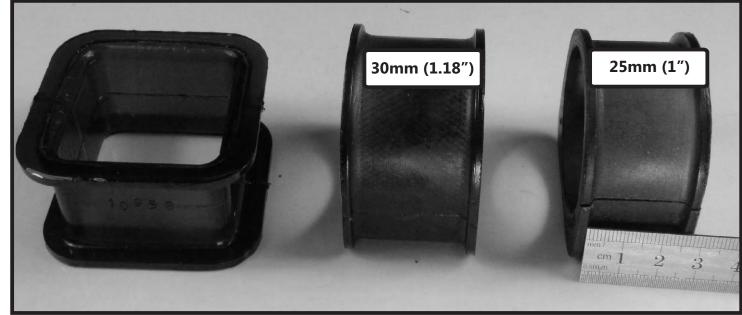

Measure the removed steering rack mounting bracket width with a ruler and use the corresponding supplied bushing to suit, this will either be 25mm (1") wide or 30mm (1.18") wide. Alternatively the bracket can be placed over the bushing and the bracket will fit snug into the bushing.

Failure to use the correct mounting size will result in excessive sidewards play in the steering rack.